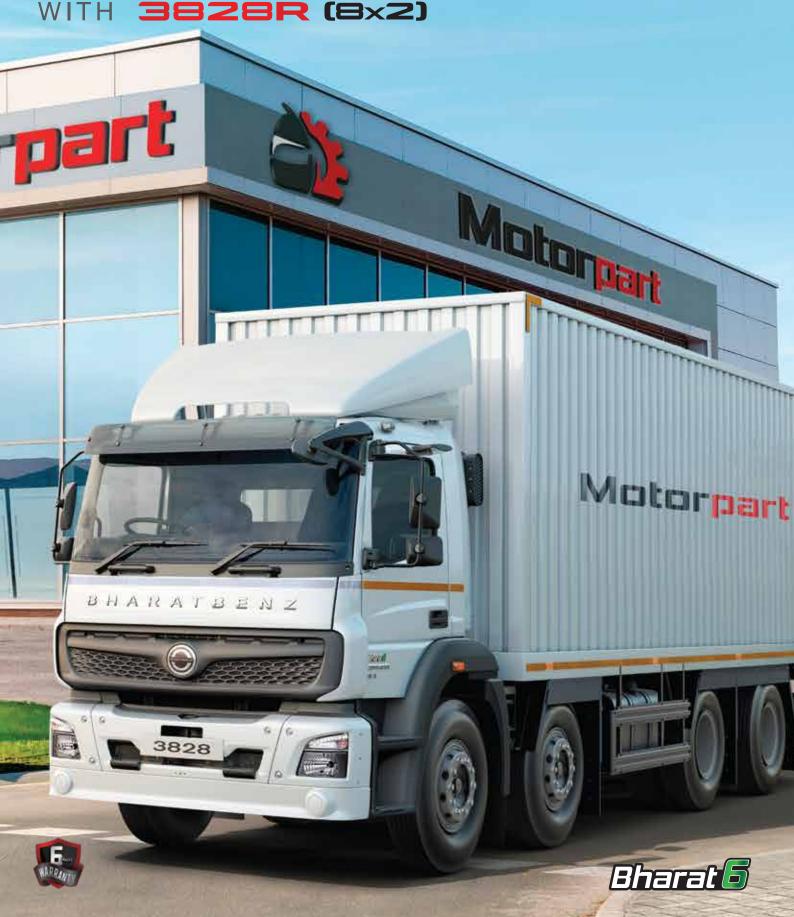

LEAD THE CHANGE

WITH **3828R (8x2)** 



## **Technical Specifications**

# 3828R (8X2)

| Vehicle Dimensions |      |       |      |       |
|--------------------|------|-------|------|-------|
|                    | Vahi | cla D | iman | einne |

5,900 Wheel base (mm) Mid cabin Cabin Loading span (ft) 26 10,435 Overall Length (mm) Overall Width (mm) 2,490 Overall Height (mm) (CBC) 2.930 Front overhang (mm) 1,485 2,150 Rear overhang (mm) Ground clearance (mm) 170

## Engine

Engine model OM 926

 Maximum power, (kw)
 210 kW @ 2200 rpm

 Maximum torque, (Nm)
 1100 Nm @ 1200 - 1600 rpm

 No. of cylinders, (cc)
 6, 7,200

Emission std

### **Transmission**

Gear box model & type G131, 8F + 1R, Mechanical, synchromesh gears

Bharat Stage VI

Clutch type Single dry plate, hydraulic control

Clutch dia, wear depth (mm) 395, 3.5
Powe